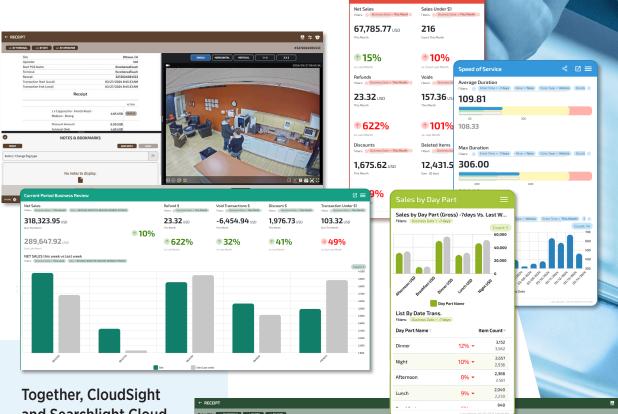

The transaction data captured at a point-of-sale (POS) terminal, ATM or teller line at a bank can be correlated to CloudSight video for rapid search and proactive exception

reporting within Searchlight Cloud.

and Searchlight Cloud provide a robust solution that transcends traditional surveillance, enabling businesses to boost efficiency, safeguard assets, and increase profitability.