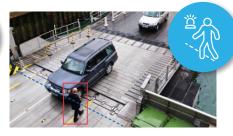

**Tripwire alarm** sets off an alarm when people or vehicles cross a virtual line.

**Scene search** through our one-ofa-kind scene search, users can search a specific scene using line crossing detection, intrusion detection, or loitering detection defined anytime.