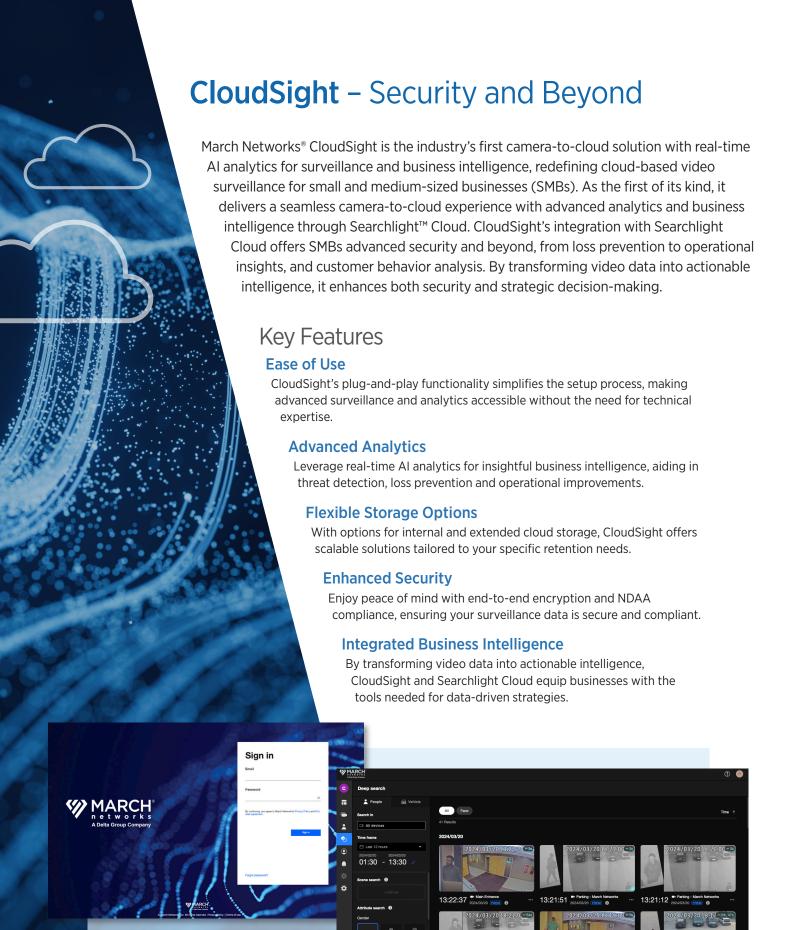

### March Networks CloudSight

The industry's first camera-to-cloud solution with real-time Al analytics for surveillance and business intelligence.

Leading the Future of Intelligent Video Solutions

March Networks CloudSight with Searchlight Cloud, enables the world's first cloud-based video surveillance solution that provides real-time data analytics, attribute search, and business intelligence to improve loss prevention, operational efficiency, and revenue generation for small to medium-sized businesses.

and Searchlight Cloud provide a robust solution that transcends traditional surveillance, enabling businesses to boost efficiency, safeguard assets, and increase profitability.

#### Flexible Cloud Storage Options

CloudSight offers flexible storage solutions to meet your needs.

- 30-days internal video storage.
- Extended Cloud Storage solutions for 30, 60, 90, 180 and 365+ days.
- Continuous SD Recording with analytics running at all times, ensuring 30 days
  of recording in SD resolution (720p for 2MP, 960p for 5MP).
- Intelligent HD Activation only upon detecting a moving person or vehicle, optimizing storage usage.