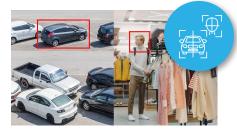

#### Deep Search Analytics: CS+ Series

**Re-search** Match the person of interest across different cameras to track their presence in the entire surveillance system.

Attribute search Use People and Vehicles as search criteria utilizing multiple attributes (e.g., gender, age group, clothing or car color, vehicle type) to quickly find the person / vehicle of interest.