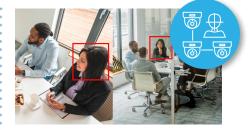

**Profile search** Profile Search is a function for users to search by faces. It is based on face recognition technology. Users can upload face images or save face images from Deep Search results to create a Profile. Profile Search then uses these face images to search for the person efficiently.