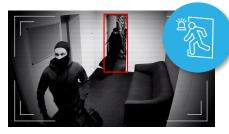

**Intrusion detection** detects and triggers an alarm the moment a person or vehicle enters a defined zone.

Blocked exit detection helps businesses stay compliant with fire and safety regulations by sending real-time notifications when exit pathways are blocked.