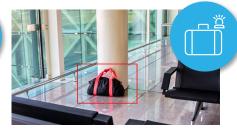

**Abandoned object** detects objects placed within a defined zone and triggers an alarm if the object remains in the zone longer than the user-defined time allows.