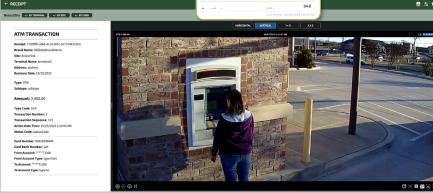

The transaction data captured at a point-of-sale (POS) terminal, ATM or teller line at a bank can be correlated to CloudSight video for rapid search and proactive exception

reporting within Searchlight Cloud.