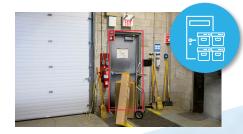

**Abandoned object** detects objects placed within a defined zone and triggers an alarm if the object remains in the zone longer than the user-defined time allows.