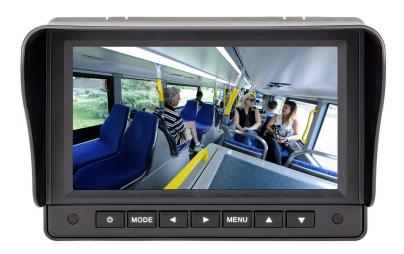

## **Mobile 7-inch LCD Monitor**

16:9 HDMI monitor for displaying video from on-board cameras

The Mobile 7" LCD monitor increases situational awareness in and around the vehicle, for both drivers and passengers. This high-res monitor allows drivers to see clear images from cameras mounted at critical locations on the vehicle's interior and exterior, including exit door cameras, side cameras, internal cameras, and rear view cameras. This visible reminder of comprehensive surveillance coverage increases driver confidence and helps passengers to feel safe. It can also improve night time driving visibility, reduce litigation costs, and help prevent avoidable collisions.

Increase driver awareness and passenger safety by showing live video from the critical cameras on your vehicles.