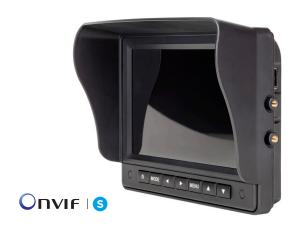

## **Mobile 7-inch LCD Monitor**

16:9 HDMI monitor for displaying video from on-board cameras

The Mobile 7" LCD monitor increases situational awareness in and around the vehicle, for both drivers and passengers. This high-res monitor allows drivers to see clear images from cameras mounted at critical locations on the vehicle's interior and exterior, including exit door cameras, side cameras, internal cameras, and rear view cameras. This visible reminder of comprehensive surveillance coverage increases driver confidence and helps passengers to feel safe. It can also improve night time driving visibility, reduce litigation costs, and help prevent avoidable collisions.

## **Key Benefits**

- ▼ Safe and convenient viewing for drivers. The monitor is mounted in front of the driver, allowing for a complete view of the bus without compromising safety.
- Enhance safety of alighting passengers. When the doors open, the monitor will display images from the vehicle's interior and exterior, allowing drivers to assure passengers are safe before pulling away.
- Make lane changes easier. As soon as the turn signals are engaged, video from exterior cameras are automatically displayed, giving the driver a clear view of the destination lane.
- Avoid rear end collisions. When the vehicle is in reverse, the monitor automatically displays the video from the rear view camera, allowing the driver to back up safely.
- ▼ Easy-to-use controls. The advanced on-screen display menus can be programmed on the monitor or via a remote control. Settings are then automatically saved and the front buttons locked.
- Detachable sunshade. See the monitor clearly, without glare, even in bright light and the reflection caused by the vehicle's windows.
- TFT display. This variant of the traditional LCD technology improves image quality and contrast, especially in varying lighting conditions.