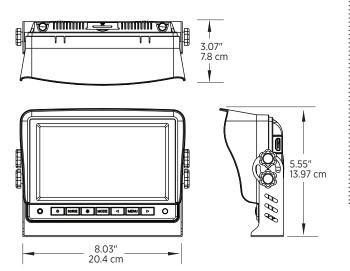

## **Mobile 7-inch LCD Monitor**

| VIDEO                                                   |                                                                                              |
|---------------------------------------------------------|----------------------------------------------------------------------------------------------|
| Resolution                                              | 800 x 480 pixels                                                                             |
| Brightness                                              | 300 cd/m <sup>2</sup>                                                                        |
| Contrast                                                | 400:1                                                                                        |
| MECHANICAL                                              |                                                                                              |
| Panel Size                                              | 7" (diagonal)                                                                                |
| Viewing Angle                                           | 70°(H), 70°(Up), 50°(Down)                                                                   |
| Dimensions (HxWxD)<br>With Sunshade<br>Without Sunshade | 5.55 x 8.03 x 3.07 in (14.1 x 20.4 x 7.8 cm)<br>5.04 x 7.28 x 1.18 in (12.8 x 18.5 x 3.0 cm) |
| Weight<br>With Sunshade<br>Without Sunshade             | 1.0 lb (0.45 Kg)<br>0.9 lb (0.41 Kg)                                                         |
| Video Input                                             | HDMI                                                                                         |
|                                                         |                                                                                              |