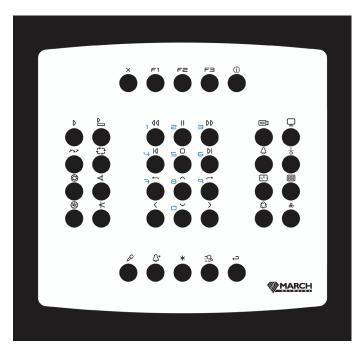

March Networks Keyboard V3

**ORDERING INFORMATION** 

27218

The Keyboard V3 incorporates an intuitive keypad that allows operators to move quickly between different system resources, including fixed and PTZ cameras, multi-camera views, maps, sequences, and video wall monitors.