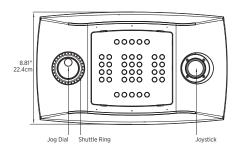

#### Precise ptz control

The keyboard's integrated 3-axis joystick enables you to intuitively control any supported pan-tilt-zoom (PTZ) camera added to the Command system. It also supports advanced PTZ features such as zoom, focus, iris, PTZ presets and PTZ tours.

#### Powerful video review

Reviewing relevant video evidence using the Keyboard is a quick and easy task. Operators can instantly recall the latest recorded video, and use the jog dial and shuttle ring for efficient video playback, from fast rewind/forward, to frame-by-frame viewing.