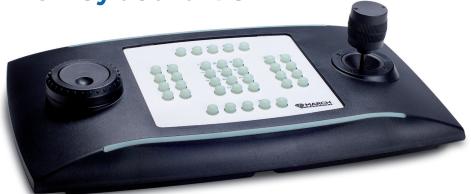

March Networks Keyboard V3

The March Networks® Keyboard V3 is a robust and ergonomic video surveillance keyboard that provides efficient navigation and accurate control over resources added to a March Networks Command™ system. The keyboard is fully supported by both SiteManager and DecodeStation VX applications and allows operators to move quickly between cameras, maps, sequences, and views. Its integrated 3-axis joystick enables the precise control of all cameras, while its jog dial and shuttle ring help operators instantly review relevant video evidence.

#### Easy to install, easy to use

The March Network Keyboard V3 is a USB-powered peripheral that can be connected to any computer running March Networks SiteManager or DecodeStation VX. The unit is design for both left and right-handed use, and installs in just a few minutes.