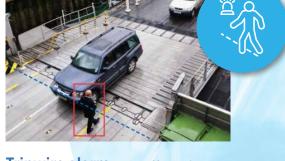

Rugged 4MP IR Bullet and Dome with Built-In Video Intelligence

Leading the Future of Intelligent Video Solutions

**Object removal** triggers an alarm if an object is removed from a user-defined zone.

**Tripwire alarm** sets off an alarm when people or vehicles cross a virtual line.