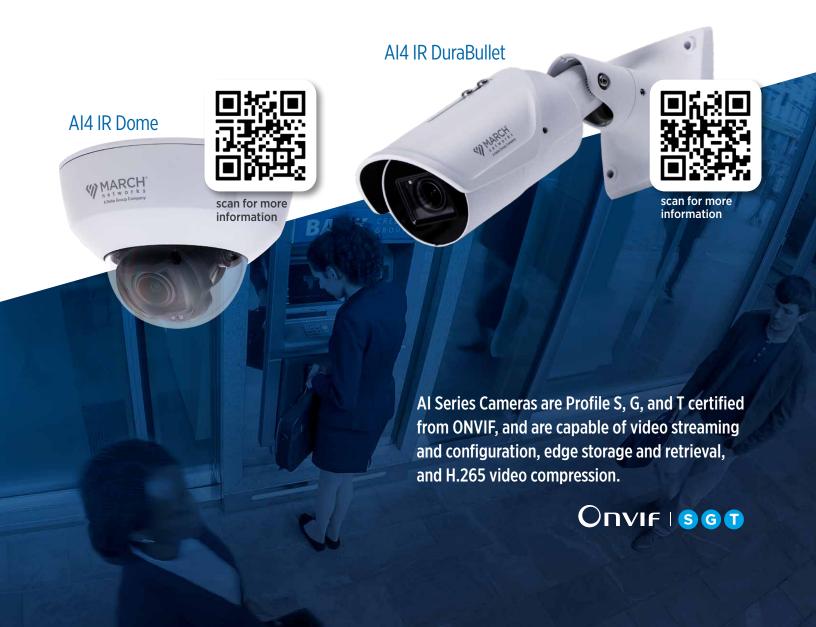

Rugged 4MP IR Bullet and Dome with Built-In Video Intelligence

Leading the Future of Intelligent Video Solutions

**Object removal** triggers an alarm if an object is removed from a user-defined zone.

**Tripwire alarm** sets off an alarm when people or vehicles cross a virtual line.