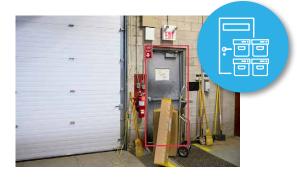

Blocked exit detection helps businesses stay compliant with fire and safety regulations by sending real-time notifications when exit pathways are blocked.

**Stopped vehicle** sends visual alerts in real time about customers arriving for curbside pick-up or about vehicles parked in a sensitive prohibited area.