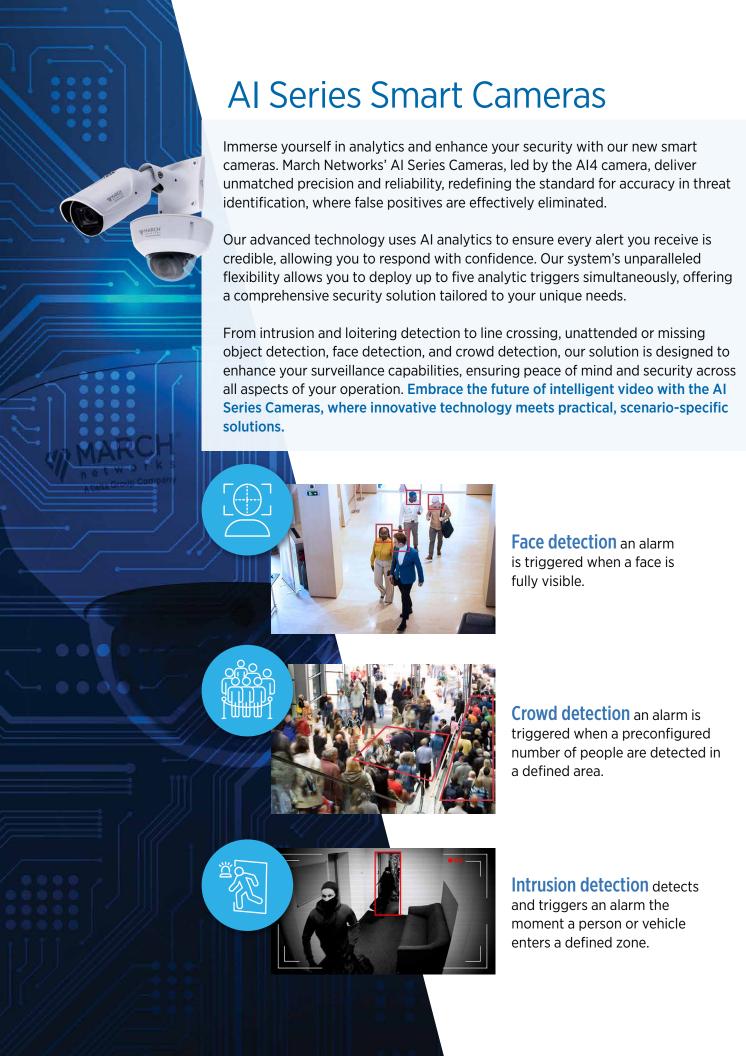

### Accurate Edge Analytics

With up to five types of analytic triggers available simultaneously, the Al Series offers comprehensive security tailored to specific needs.

#### **Cost-Effective Solution**

Unlike competitors, March Networks includes analytics functionality with the Al4 cameras, eliminating the need for additional licensing.

### Enhanced by Searchlight Cloud

Optimized for integration with March Networks'
Searchlight Cloud, the Al4 helps speed up incident verification and enriches user data, streamlining security operations.