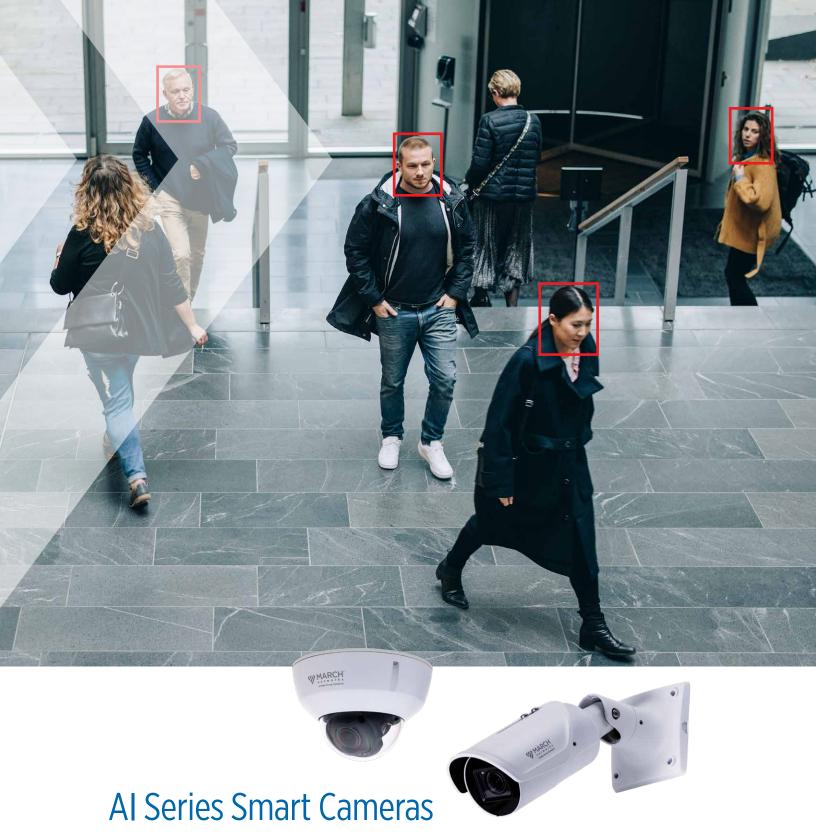

### Accurate Edge Analytics

With up to five types of analytic triggers available simultaneously, the Al Series offers comprehensive security tailored to specific needs.