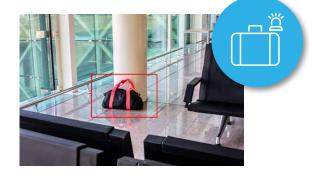

Abandoned object detects objects placed within a defined zone and triggers an alarm if the object remains in the zone longer than the user-defined time allows.

Loitering detection notifies suspicious behavior around ATMs, stairwells, and school grounds. Identifies when people or vehicles remain in a defined zone longer than the user-defined time allows.