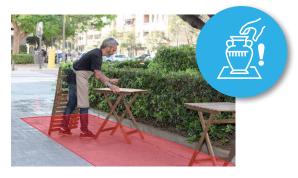

Abandoned object detects objects placed within a defined zone and triggers an alarm if the object remains in the zone longer than the user-defined time allows.

Loitering detection notifies suspicious behavior around ATMs, stairwells, and school grounds. Identifies when people or vehicles remain in a defined zone longer than the user-defined time allows.