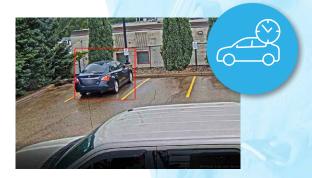

Blocked exit detection helps businesses stay compliant with fire and safety regulations by sending real-time notifications when exit pathways are blocked.

**Stopped vehicle** sends visual alerts in real time about customers arriving for curbside pick-up or about vehicles parked in a sensitive prohibited area.